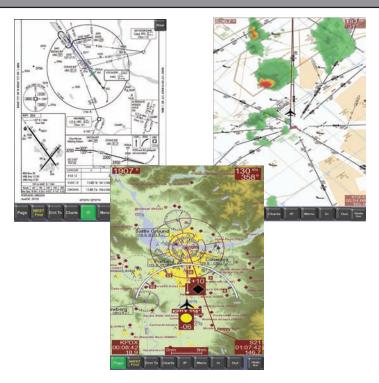

### Now Features Traffic Alert & XM/Wx Cockpit Weather

ChartCase Professional Version 6 includes built-in displays for live Traffic alerts for help finding and avoiding traffic. Tested in real-life conditions, Traffic Alert tells you where to look as well as the vertical trend information of your hazard. Tracks your 3 nearest threats with clear & concise graphic markers on screen. XM/Wx shows you the weather, helping you to determine the safest path to your destination.

"Best 3D, Fast Rendering, Highly Configurable"

- The Most Complete EFB Software
- Full-featured Moving Map
- Installs on your Windows computer
- XM/Wx & Zaon XRX Traffic Ready
- Sectional, TAC & Enroute Charts
- Geo-Referenced Approaches & Taxi Charts
- Put the ChartBook engine in your computer!

#### **Includes Real Charts**

Use a portable GPS to see your position on Sectionals, TACs, Enroute charts, Approach Plates and Airport Diagrams for the CONUS 48 States included with ChartCase Professional. When you buy ChartCase you have everything you