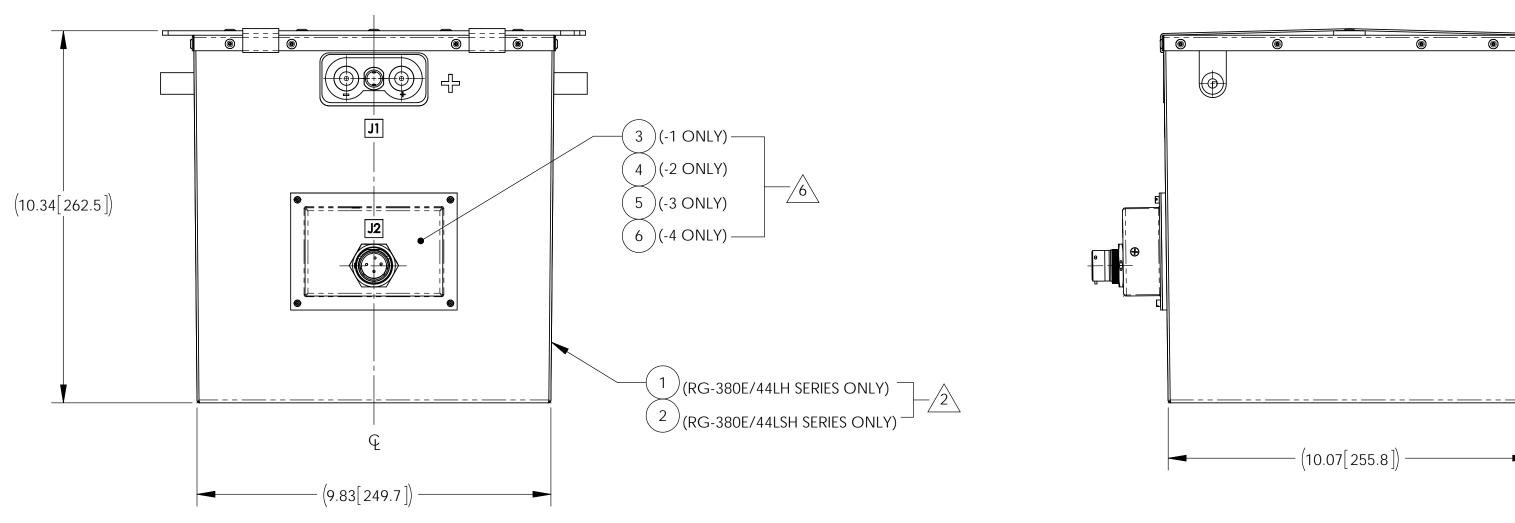

- 1. ASSEMBLY CONSISTS OF TWO SEPARATE LRU'S, THE BATTERY AND THE HCU. LRU'S ARE SOLD AND SHIPPED SEPARATELY.
- REFER TO BATTERY ENVELOPE DRAWING FOR RATINGS AND WEIGHT. THE ADDITION OF THE HCU INCREASES MAX BATTERY WEIGHT BY 1 LB [.45 KG]. ADD 1 LB [.45 KG] TO MAX BATTERY WEIGHT FOR MAX WEIGHT WITH HCU INSTALLED.
- 3. HEATER CONTROL UNIT TO BE FIELD INSTALLED BY A CERTIFIED AIRCRAFT MAINTENANCE TECHNICIAN IN ACCORDANCE WITH CONCORDE DRAWING 5-0313.
- WHEN HEATER CONTROL UNIT IS FACTORY INSTALLED, THE BATTERY AND HEATER CONTROL UNIT RETAIN THEIR INDIVIDUAL PART NUMBERS AND ARE SOLD AND WARRANTED SEPARATELY.
- 5. DIMENSIONS ARE INCH[MILLIMETER].

6 HCU TYPES VARY IN STYLE AND MAY NOT APPEAR AS SHOWN.

REVISIONS

DATE APPROVED

DESCRIPTION

REV

|             |             |             |             |             |             |             |                                                                           | EINVE        | LOPE D                     | RAV    | VING                                   |          |                 |                           |             |
|-------------|-------------|-------------|-------------|-------------|-------------|-------------|---------------------------------------------------------------------------|--------------|----------------------------|--------|----------------------------------------|----------|-----------------|---------------------------|-------------|
| 1           | 1           |             |             |             |             |             |                                                                           |              | HCU-4                      |        | HEATER CONTROL UNIT, HCU-4             |          |                 |                           | 6           |
|             |             | 1           | 1           |             |             |             |                                                                           |              | HCU-3                      |        | HEATER CONTROL UNIT, HCU-3             |          |                 |                           | 5           |
|             |             |             |             | 1           | 1           |             |                                                                           |              | HCU-2                      |        | HEATER CONTROL UNIT, HCU-2             |          |                 |                           | 4           |
|             |             |             |             |             |             | 1           | 1                                                                         |              | HCU-1                      |        | HEATER CONTROL UNIT, HCU-1             |          |                 |                           | 3           |
| 1           |             | 1           |             | 1           |             | 1           |                                                                           |              | RG-380E/44LSH              |        | BATTERY, VRSLA, 24 VOLT, RG-380E/44LSH |          |                 |                           | 2           |
|             | 1           |             | 1           |             | 1           |             | 1                                                                         |              | RG-380E/44LH               |        | BATTERY, VRSLA, 24 VOLT, RG-380E/44LH  |          |                 |                           | 1           |
|             |             |             |             |             |             |             |                                                                           |              |                            |        |                                        |          |                 |                           |             |
| -           |             |             |             |             |             |             |                                                                           |              | -4                         |        | RG-380E/44LSH-4 BATTERY ASSEMBLY       |          |                 |                           |             |
|             | -           |             |             |             |             |             |                                                                           |              | -4                         |        | RG-380E/44LH-4 BATTERY ASSEMBLY        |          |                 |                           |             |
|             |             | -           |             |             |             |             |                                                                           |              | -3                         |        | RG-380E/44LSH-3 BATTERY ASSEMBLY       |          |                 |                           |             |
|             |             |             | -           |             |             |             |                                                                           |              | -3                         |        | RG-380E/44LH-3 BATTERY ASSEMBLY        |          |                 |                           |             |
|             |             |             |             | -           |             |             |                                                                           |              | -2                         |        | RG-380E/44                             | ILSH-2 B | ATTERY ASSEMBLY |                           |             |
|             |             |             |             |             | -           |             |                                                                           |              | -2                         |        | RG-380E/44                             | ILH-2 BA | TTERY ASSEMBLY  |                           |             |
|             |             |             |             |             |             | -           |                                                                           |              | -1                         |        | RG-380E/44LSH-1 BATTERY ASSEMBLY       |          |                 |                           |             |
|             |             |             |             |             |             |             | -                                                                         |              | -1                         |        | RG-380E/44LH-1 BATTERY ASSEMBLY        |          |                 |                           |             |
| QTY<br>REQD                                                               | CAGE<br>CODE | PART OR<br>IDENTIFYING NO. |        | NOMENCLATURE<br>OR DESCRIPTION         |          |                 | MATERIAL<br>SPECIFICATION | ITEM<br>NO. |
| -4          | -4          | -3          | -3          | -2          | -2          | -1          | -1 PARTS LIST                                                             |              |                            |        |                                        |          | ARTS LIST       |                           |             |
|             |             |             |             |             |             |             | UNLESS OTHERWISE SPECIFIED<br>DIMENSIONS ARE IN INCHES<br>TOLERANCES ARE: |              |                            |        |                                        |          |                 | TTERY CORPORATIO          | N           |
|             |             |             |             |             |             |             | FRACTIONS DECIMALS ANGLES                                                 |              |                            |        | APPROVALS                              | DATE     |                 | 44L(S)H[] SERIES          |             |
|             |             |             |             |             |             |             | ±1/32 .XX ± .06 ±1°<br>.XXX ± .030                                        |              |                            | DRAWN  | D. AYALA                               | 5/15/13  |                 | TH HCU INSTALLED          |             |
|             |             |             |             |             |             |             | TREATMENT                                                                 |              |                            | CHECKE | D NS                                   | 5/28/13  |                 |                           | REV         |
|             |             |             |             |             |             |             | FINISH NONE                                                               |              |                            | APPROV | <sup>ed</sup> P.HOLLETT                | 5/29/13  | D 63017         | RG-380E/44L(S)H[]         | ILE V       |
|             |             |             |             |             |             |             | SIMILAR                                                                   | 0            | CALC WT                    | ISSUED | <b>B.TELLA</b>                         | 5/29/13  | SCALE 3:8       | SHEET 1 OF                | 1           |