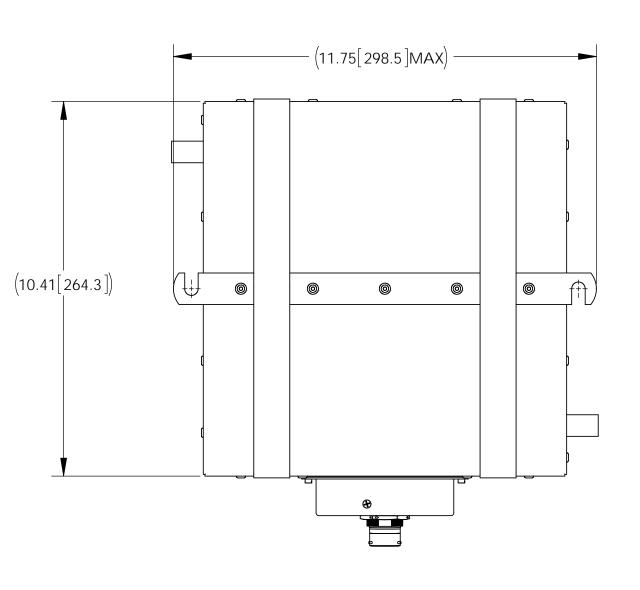

- 1. ASSEMBLY CONSISTS OF TWO SEPARATE LRU'S, THE BATTERY AND THE HCU. LRU'S ARE SOLD AND SHIPPED SEPARATELY.
- REFER TO BATTERY ENVELOPE DRAWING FOR RATINGS AND WEIGHT. THE ADDITION OF THE HCU INCREASES MAX BATTERY WEIGHT BY 1 LB [.45 KG]. ADD 1 LB [.45 KG] TO MAX BATTERY WEIGHT FOR MAX WEIGHT WITH HCU INSTALLED.
- 3. HEATER CONTROL UNIT TO BE FIELD INSTALLED BY A CERTIFIED AIRCRAFT MAINTENANCE TECHNICIAN IN ACCORDANCE WITH CONCORDE DRAWING 5-0313.
- WHEN HEATER CONTROL UNIT IS FACTORY INSTALLED, THE BATTERY AND HEATER CONTROL UNIT RETAIN THEIR INDIVIDUAL PART NUMBERS AND ARE SOLD AND WARRANTED SEPARATELY.
- 5. DIMENSIONS ARE INCH[MILLIMETER].

6 HCU TYPES VARY IN STYLE AND MAY NOT APPEAR AS SHOWN.







REVISIONS

DATE APPROVED

DESCRIPTION

REV

|             |             |             |             |             |             |             |                                                                           | EINVE        | LOPE D                     | RAV    | VING                                   |          |                 |                           |             |
|-------------|-------------|-------------|-------------|-------------|-------------|-------------|---------------------------------------------------------------------------|--------------|----------------------------|--------|----------------------------------------|----------|-----------------|---------------------------|-------------|
| 1           | 1           |             |             |