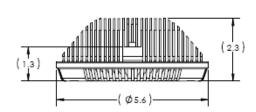

Taxi Beam Angle: 10 Deg up, 40 Left/Right

Total LED Lumens: 6500+ LED Count: 3 Height: 5.6" Diameter (round)
Width: 5.6" Diameter (round)

Depth: 2.3" Weight: 20 Oz

Heat Sink Material: Black Anodized Aluminum

Lens Material: Polycarbonate

Lens Protection: UV Resistant Hard Coat Clamp Mount Option: PAR 46 Ring Clamp

Rated Life: 50,000 Hours
Temperature Range: -55C to +70C